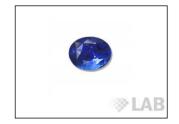

## **Natural Sapphire**

**Vivid Blue\*** 

Enhancement

Heat

0ri gi n

Sri Lanka

Image is approximate

Photos Gallery

Cut

Color Commonly Known as \*Royal Blue

 Instruments used:
 \*\*see next page for data report

 IR
 Image: EDX
 Image: Magnification

 Uv-vis
 Image: PL
 Image: Raman

The Results Documented in this report refer only to the article described, and were obtained using the techniques and equipment used by LAB at the time of examination. This report is not a guarantee or valutation. for additional informations and disclaimers, visit www.genitabanajas.com/dients