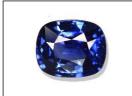

## **GEMSTONE REPORT**

R-201812440

Weight

Photos Gallery

| apeCushion              |   |   |
|-------------------------|---|---|
| tModBrilliant/ModStep   | ] | 1 |
| nensi ons8.10x6.41x3.81 |   |   |

Cut

Comment:

Color commonly known as:

Date \_\_\_\_\_10.09.2018

.....1.69ct

\*Royal Blue

ΙD

## **Natural Sapphire**

Col or

**Vivid Blue\*** 

Enhancement

**Heat Treated** 

Origin

Sri Lanka

The Results Documented in this report refer only to the article described, and were obtained using the techniques and equipment used by LAB at the time of examination. This report is not a guarantee or valutation. for additional informations and disclaimers, visit www.emilabanahysis.com/clients