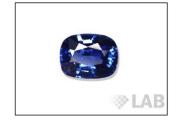

## **Natural Sapphire**

**Vivid Blue\*** 

Enhancement

**Heat Treated** 

0rigin

Sri Lanka

Image is approximate

Photos Gallery

Date \_\_\_\_\_12.09.2018 Wei ght \_\_\_\_\_1.53ct Shape \_\_\_\_\_Cushion Cut \_\_\_\_\_Brilliant/ModStep Di mensi ons \_\_\_\_\_7.93x6.06x3.72

Cut

Comment: Color commonly known as:

\*Cornflower

Instruments used: